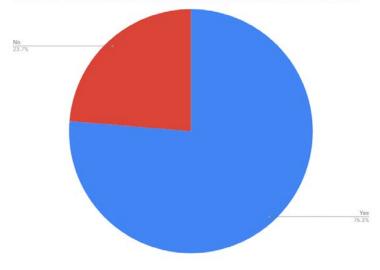

## See below.

Count of Does your school have a firm cut-off date after which personal PD funds may not be used by leaving teachers?

| Does your school provide<br>personal professional<br>development funds for<br>teachers? | Does your school place any<br>limitations on use of personal<br>PD funds for leaving<br>teachers? | Does your school have a firm cut-off date<br>after which personal PD funds may not be<br>used by leaving teachers? | If yes to the second question, what is the<br>cut-off date after which leaving teachers<br>may not use personal PD funds? |
|-----------------------------------------------------------------------------------------|---------------------------------------------------------------------------------------------------|--------------------------------------------------------------------------------------------------------------------|---------------------------------------------------------------------------------------------------------------------------|
| Yes                                                                                     | Yes                                                                                               | Yes                                                                                                                | 12/31/2017                                                                                                                |
| Yes                                                                                     | Yes                                                                                               | Yes                                                                                                                | 12/31/2017                                                                                                                |
| Yes                                                                                     | No                                                                                                | No                                                                                                                 |                                                                                                                           |