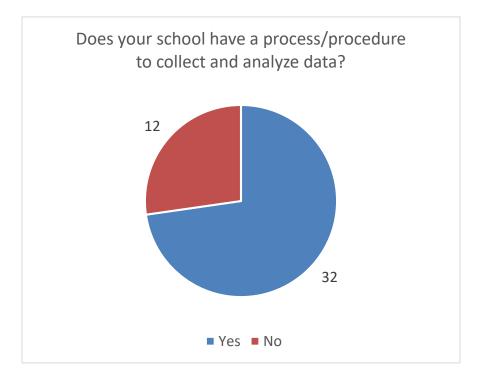

## **Responses:**

Out of the **44 schools** who responded to the survey, **0 schools** had a formalized data manual! **4 schools** were in the process of creating a data manual or had an informal one already in use, but not in a state to share.