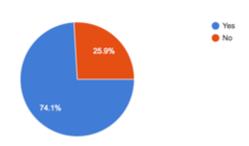

## Do you have a % of attendance required for graduation over 2 years of the Diploma?

If so, what is the % of attendance required to graduate over the two years in the Diploma? (21 responses)