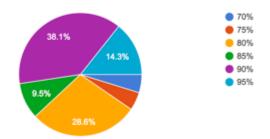

## Do you have a % of attendance required for graduation over 2 years of the Diploma?

If so, what is the % of attendance required to graduate over the two years in the Diploma? (21 responses)