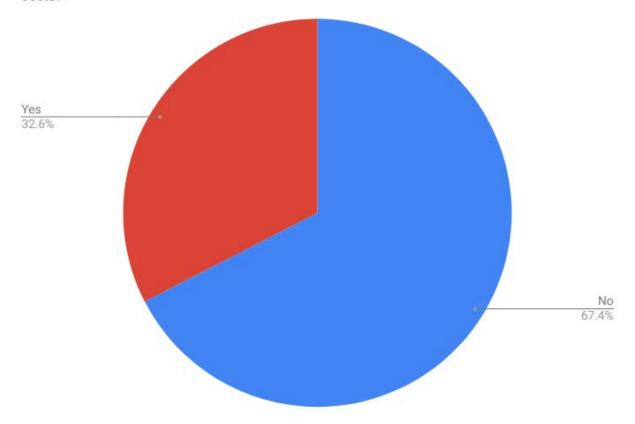

## PTCnet Survey Summary

Count of If you have answered 'yes' to the previous question - are these fees built into the tuition costs?