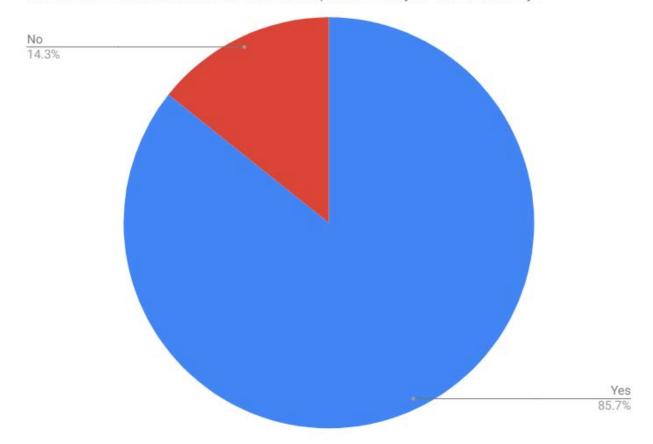

#### See below.

Count of Are the costs of the IBDP final exams passed on to your student's family?